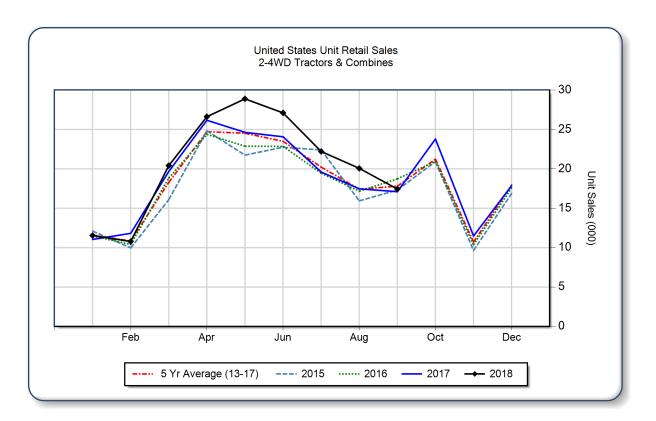

## AEM United States Ag Tractor and Combine Report September 2018

Copyright, AEM. All rights reserved. If data is referenced, please acknowledge AEM as the source.

|                                | September |        |      | YTD - September |         |      | Beginning<br>Inventory |
|--------------------------------|-----------|--------|------|-----------------|---------|------|------------------------|
|                                | 2018      | 2017   | %Chg | 2018            | 2017    | %Chg | Sep 2018               |
| 2WD Farm Tractors              |           |        | ,    |                 |         |      |                        |
| < 40 HP                        | 10,692    | 10,487 | 2.0  | 122,545         | 111,684 | 9.7  | 80,229                 |
| 40 < 100 HP                    | 4,485     | 4,822  | -7.0 | 44,449          | 43,792  | 1.5  | 33,590                 |
| 100+ HP                        | 1,415     | 1,101  | 28.5 | 12,742          | 11,674  | 9.1  | 8,530                  |
| <b>Total 2WD Farm Tractors</b> | 16,592    | 16,410 | 1.1  | 179,736         | 167,150 | 7.5  | 122,349                |
| <b>4WD Farm Tractors</b>       | 325       | 214    | 51.9 | 1,779           | 1,501   | 18.5 | 929                    |
| <b>Total Farm Tractors</b>     | 16,917    | 16,624 | 1.8  | 181,515         | 168,651 | 7.6  | 123,278                |
| Self-Prop Combines             | 522       | 478    | 9.2  | 3,560           | 2,936   | 21.3 | 1,201                  |